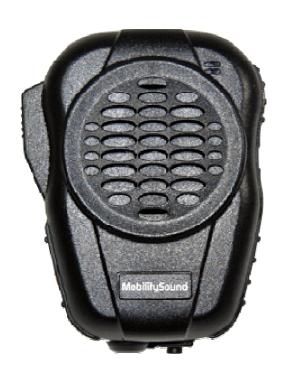

#### <Product Descriptions>

- Heavy duty speaker microphone
- Volume control buttons, cell phone answering / hanging up button, and PTT button are built in.
- •Embedded 3.5mm jack for external earphone. Built-in Mini USB for charging.