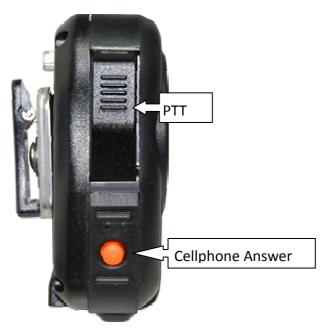

#### <Product Descriptions>

- Heavy duty speaker microphone
- Volume control buttons, cell phone answering / hanging up button, and PTT button are built in.
- •Embedded 3.5mm jack for external earphone. Built-in Mini USB for charging.

# How to use

| PIO state                       | statement                            |
|---------------------------------|--------------------------------------|
| Power S/W long held( >= 1sec)   | Device on                            |
| Power S/W long held( >= 2.5sec) | Device off                           |
| Power S/W long press >6sec      | Enter pairing mode from power off    |
| CELL short press                | Answer incoming call                 |
|                                 | Hang up outgoing call or active call |
| CELL long held( >=1sec)         | Reserved                             |
| VOL+ short press                | Volume up                            |
| VOL+ long held( >=0.8sec)       | Volume up continuously               |
| VOL- short press                | Volume down                          |
| VOL- long held( >=0.8sec)       | Volume down continuously             |