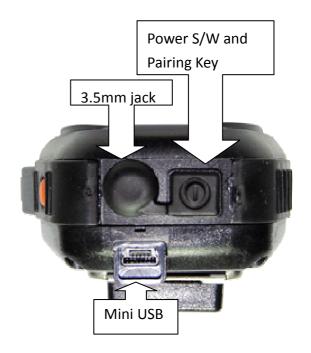

#### <Product Descriptions>

- Heavy duty speaker microphone
- Volume control buttons, cell phone answering / hanging up button, and PTT button are built in.
- •Embedded 3.5mm jack for external earphone. Built-in Mini USB for charging.

# How to use

| PIO state                       | statement                            |
|---------------------------------|--------------------------------------|
| Power S/W long held( >= 1sec)   | Device on                            |
| Power S/W long held( >= 2.5sec) | Device off                           |
| Power S/W long press >6sec      | Enter pairing mode from power off    |
| CELL short press                | Answer incoming call                 |
|                                 | Hang up outgoing call or active call |
| CELL long held( >=1sec)         | Reserved                             |
| VOL+ short press                | Volume up                            |
| VOL+ long held( >=0.8sec)       | Volume up continuously               |
| VOL- short press                | Volume down                          |
| VOL- long held( >=0.8sec)       | Volume down continuously             |