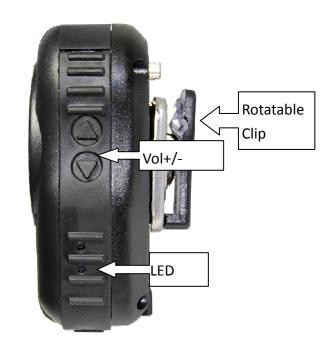

#### <Product Descriptions>

- Heavy duty speaker microphone
- Volume control buttons, cell phone answering / hanging up button, and PTT button are built in.
- •Embedded 3.5mm jack for external earphone. Built-in Mini USB for charging.

# How to use

| PIO state                       | statement                            |
|---------------------------------|--------------------------------------|
| Power S/W long held( >= 1sec)   | Device on                            |
| Power S/W long held( >= 2.5sec) | Device off                           |
| Power S/W long press >6sec      | Enter pairing mode from power off    |
| CELL short press                | Answer incoming call                 |
|                                 | Hang up outgoing call or active call |
| CELL long held( >=1sec)         | Reserved                             |
| VOL+ short press                | Volume up                            |
| VOL+ long held( >=0.8sec)       | Volume up continuously               |
| VOL- short press                | Volume down                          |
| VOL- long held( >=0.8sec)       | Volume down continuously             |

## BTH-600-R State and LED Flashing Pattern

| LED state                                     | statement                                       |
|-----------------------------------------------|-------------------------------------------------|
| Blue led on: 2 sec, off: 1 sec, repeat        | All profiles are standby but not connected with |
|                                               | any Cellphone device yet.                       |
| Blue led flash every 2 sec                    | A2DP or HFP is connected.                       |
| Blue led flash twice every 2 sec              | On A2DP streaming state.                        |
| Blue led on : 1 sec , off : 1 sec , repeat    | On active call state.                           |
| Blue led and red led flash alternative repeat | Enter pairing mode.                             |
| Red led On                                    | Battery Charging                                |
| Red led Off                                   | Battery Full                                    |